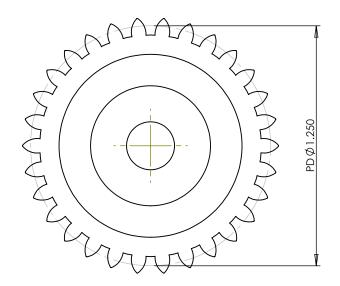

## **Part Description:**

Delrin Spur Gears 24 Pitch - 20° Pressure Angle

Dimensions are in inches Tolerances: Unless Explicitly Stated Assume <u>+</u> 0.015

PROPRIETARY AND CONFIDENTIAL:

THE INFORMATION CONTAINED IN THIS DRAWING IS THE SOLE PROPERTY OF PUTNAM PRECISION MOLDING. ANY REPRODUCTION IN PART OR AS A WHOLE WITHOUT THE WRITTEN PERMISSION OF PUTNAM PRECISION MOLDING IS PROHIBITED. INFORMATION IN THIS DRAWING IS PROVIDED FOR REFERENCE ONLY.