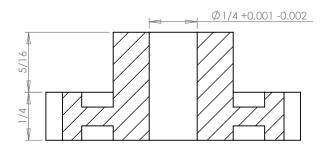

## **Part Description:**

Delrin Spur Gears 24 Pitch - 20° Pressure Angle

Dimensions are in inches Tolerances: Unless Explicitly Stated Assume <u>+</u> 0.015

PROPRIETARY AND CONFIDENTIAL:

THE INFORMATION CONTAINED IN THIS DRAWING IS THE SOLE PROPERTY OF PUTNAM PRECISION MOLDING. ANY REPRODUCTION IN PART OR AS A WHOLE WITHOUT THE WRITTEN PERMISSION OF PUTNAM PRECISION MOLDING IS PROHIBITED. INFORMATION IN THIS DRAWING IS PROVIDED FOR REFERENCE ONLY.