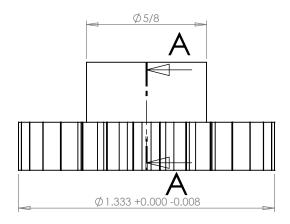

**SECTION A-A** 

## **Part Description:**

Delrin Spur Gears 24 Pitch - 20° Pressure Angle

Dimensions are in inches Tolerances: Unless Explicitly Stated Assume <u>+</u> 0.015

PROPRIETARY AND CONFIDENTIAL:

THE INFORMATION CONTAINED IN THIS DRAWING IS THE SOLE PROPERTY OF PUTNAM PRECISION MOLDING. ANY REPRODUCTION IN PART OR AS A WHOLE WITHOUT THE WRITTEN PERMISSION OF PUTNAM PRECISION MOLDING IS PROHIBITED. INFORMATION IN THIS DRAWING IS PROVIDED FOR REFERENCE ONLY.