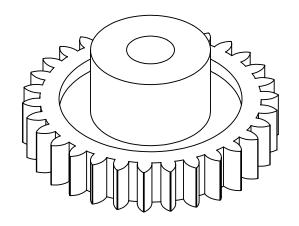

## **Part Description:**

Delrin Spur Gears 24 Pitch - 20° Pressure Angle

Dimensions are in inches Tolerances: Unless Explicitly Stated Assume <u>+</u> 0.015

PROPRIETARY AND CONFIDENTIAL:

THE INFORMATION CONTAINED IN THIS DRAWING IS THE SOLE PROPERTY OF PUTNAM PRECISION MOLDING. ANY REPRODUCTION IN PART OR AS A WHOLE WITHOUT THE WRITTEN PERMISSION OF PUTNAM PRECISION MOLDING IS PROHIBITED. INFORMATION IN THIS DRAWING IS PROVIDED FOR REFERENCE ONLY.